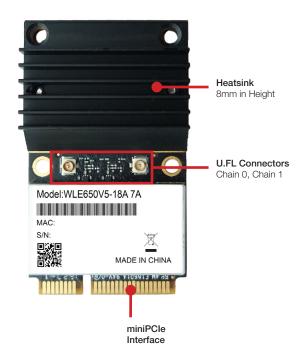

# HARDWARE GUIDE - WLE650V5-18A

## Component Map



#### Power Requirements

DC Power 3.3V for Module

Power Consumption 8.5 Watts (Max)

#### miniPCle Slot Pin Assignment

| Top side       |            | Bottom side |                |  |
|----------------|------------|-------------|----------------|--|
| 1              | WAKE_L     | 2           | +3.3V          |  |
| 3              | CHIP_PWD_L | 4           | GND            |  |
| 5              | NC         | 6           | NC             |  |
| 7              | CLKREQ_L   | 8           | NC             |  |
| 9              | GND        | 10          | NC             |  |
| 11             | REFCLK-    | 12          | NC             |  |
| 13             | REFCLK+    | 14          | NC             |  |
| 15             | GND        | 16          | NC             |  |
| Mechanical key